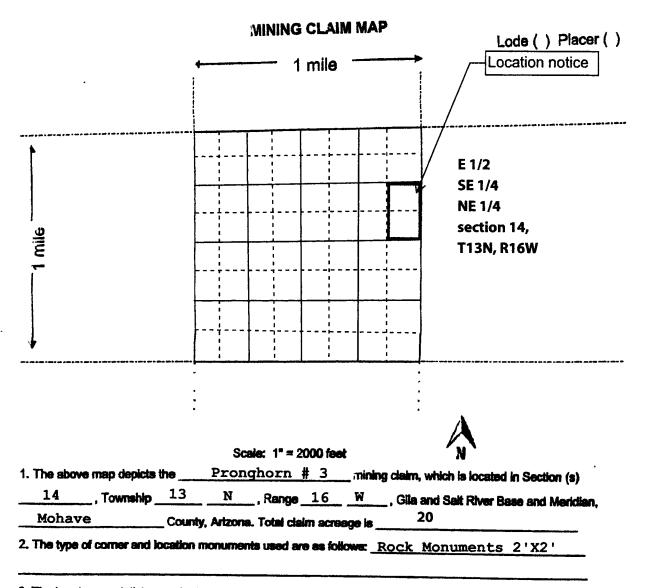

## 

Claim Begin-End: AMC444083-AMC444106

6 Location Notices-Amendments and Supporting Documents

AZ15008-27 AMC450400-AMC453366

| MINING CLAIM S                                                                                                                                                                                                                                                                                                                                                               | STATUS REPORT                                                                                                                                             |
|------------------------------------------------------------------------------------------------------------------------------------------------------------------------------------------------------------------------------------------------------------------------------------------------------------------------------------------------------------------------------|-----------------------------------------------------------------------------------------------------------------------------------------------------------|
| Data Entered: 5/18 17                                                                                                                                                                                                                                                                                                                                                        | MTP Checked By: 5/18/17<br>GEO Checked By: 5/18/17                                                                                                        |
| LEAD SERIAL NUMBER: AMC 444083                                                                                                                                                                                                                                                                                                                                               | thru AMC 4444106                                                                                                                                          |
| NUMBER OF CLAIMS & TYPE:         LODE         2.4         PLACER         ASSOCIATION PLACER         MILL SITE                                                                                                                                                                                                                                                                | CHARGES:<br>Processing Fee @ $$20 = $$ 480<br>Location Fee @ $$37 = $$ 888<br>Maintenance Fee @ $$155 = $$ 3720<br>Add'l Maint Fee for Assoc Placer = $$$ |
| TUNNEL SITE TOTAL ACREAGE: 20 Per Claim NUMBER OF LOCATORS:                                                                                                                                                                                                                                                                                                                  | SUBTOTAL       \$       5088         Other Fees       \$         Other Fees       \$         TOTAL       \$                                               |
| LEGAL DESCRIPTION:       T       13 N       R       16 W       SE         T       14 N       R       15 W       SE         T       R       R       SE         T       R       R       SE         T       R       SE       SE |                                                                                                                                                           |
| BLM [ ]       FOREST SERVICE [ ]         WILDERNESS AREA [ ]                                                                                                                                                                                                                                                                                                                 |                                                                                                                                                           |
| RECONVEYED MINERALS ON BLM LAND REQUIRE OPENING           Open to Entry On         N/A                                                                                                                                                                                                                                                                                       |                                                                                                                                                           |
| COMMENTS/STATUS: VOID [ ] PARTIALLY VOID [ ]<br>OTHER [ ] <u>USED ALTOUOT PART</u><br>WRITTEN OUT DESCRIPTION HAS DIRECTION OF LENG                                                                                                                                                                                                                                          | DESCRATION AND MAR FOR LLD.                                                                                                                               |
| [ ] Claimant acknowledges that portions of the following claim(                                                                                                                                                                                                                                                                                                              | (s) site(s) may be void or voidable.                                                                                                                      |
| Printed Name of Claimant                                                                                                                                                                                                                                                                                                                                                     | Signature of Claimant                                                                                                                                     |
| **************************************                                                                                                                                                                                                                                                                                                                                       | JDICATION************************************                                                                                                             |

| <sup>-</sup>                                                                         |
|--------------------------------------------------------------------------------------|
|                                                                                      |
| MAY                                                                                  |
|                                                                                      |
| ים ה                                                                                 |
| ų ,                                                                                  |
| 2                                                                                    |
|                                                                                      |
|                                                                                      |
|                                                                                      |
| iotice is                                                                            |
|                                                                                      |
| the                                                                                  |
| s claim is                                                                           |
|                                                                                      |
| n <b>passoe</b>                                                                      |
| n <del>passos</del><br>Ion(s),<br>L3N, R1(                                           |
| <b>lon(s).</b><br>L3N, R1(                                                           |
| ion(s),<br>L3N, R1(                                                                  |
| ion(s),<br>L3N, R1(<br>h, Arizons,<br>information                                    |
| ion(s),<br>L3N, R1(<br>Arizons.<br>information<br>bed as " Ma<br>East direction to S |
| ion(s),<br>L3N, R1(<br>Arizons.<br>information<br>bed as " Ma<br>East direction to S |
| ion(s),<br>L3N, R1(<br>Arizons.<br>Information<br>bed as " Ma<br>East direct         |
| ion(s),<br>L3N, R1(<br>Arizons.<br>information<br>bed as " Ma<br>East direction to S |
| ion(s),<br>L3N, R1(<br>Arizons.<br>information<br>bed as " Ma<br>East direction to S |
| ion(s),<br>L3N, R1(<br>Arizons.<br>information<br>bed as " Ma<br>East direction to S |
| Arizona.                                                                             |
| Arizona.                                                                             |
| Arizona.                                                                             |
| ł                                                                                    |